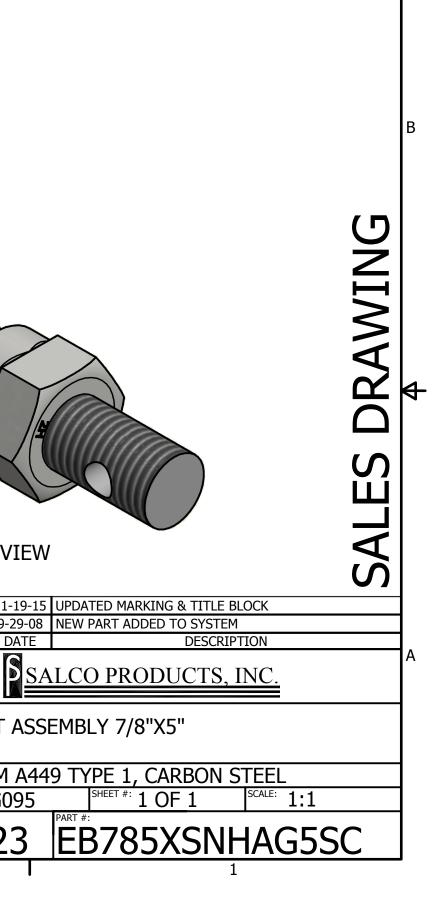

| ♦<br>NLES DRAWING | (1 1/2) (7/8)                                                                                                                                                                                            |
|-------------------|----------------------------------------------------------------------------------------------------------------------------------------------------------------------------------------------------------|
| SA                | (Ø13/16) (Ø13/16) (Ø13/32) (Ø13/32) (Ø13/16)                                                                                                                                                             |
| А                 | A    CHL    9-2      REV    BY    D      DIMENSIONAL TOLERANCES    DRAWN BY:    CHL    CHL                                                                                                               |
|                   | DIMENSIONAL TOLERANCES  DRAWN BY:  CHL    FRACTIONAL:  ±1/16                                                                                                                                             |
|                   | X.XXX: ±.015 PROTOTYPE BY: CHL EYEBOLT A                                                                                                                                                                 |
|                   | DEBURR ALL SHARP EDGES.<br>ALL MACHINED SURFACES TO<br>HAVE A 125 RMS FINISH UNLESS                                                                                                                      |
|                   | THIRD ANGLE PROJECTION THOUGHTON BY DRAWING #:                                                                                                                                                           |
|                   | THIS PRINT, PROPERTY OF SALCO PRODUCTS INC., CONTAINS PROPRIETARY INFORMATION AND MUST NOT BE COPIED, REPRODUCED, OR USED DETRIMENTALLY TO OUR INTEREST.    DATE: 9/29/2008 DZOUZ,      4    3    4    2 |